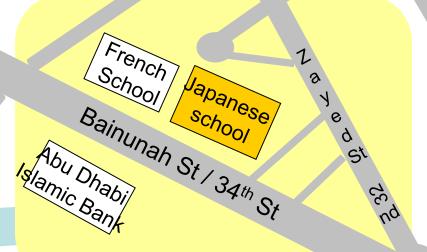

## MAP of JAPANESE SCHOOL

Corniche Rd W | 1 st St

5th

Etihad Towers

Emirates

Palace

Bainunah St/34th St htercontinental

## **Coming from Corniche Street**

Go straight on Corniche Street to Emirates **Palace** 

**Turn left in front of Emirates Palace VIP Gate** 

Go straight on Bainuna(34)st. (Intercontinental Hotel is sitting on the hill besides this street)

After passing 2 signals, please make a U-turn at the next corner.

Keep taking the right lane. After 200-300m you will find a school with a UAE flag on your right side. Please turn right after you pass it. The Japanese School is there. (It is in front of a mosque.)